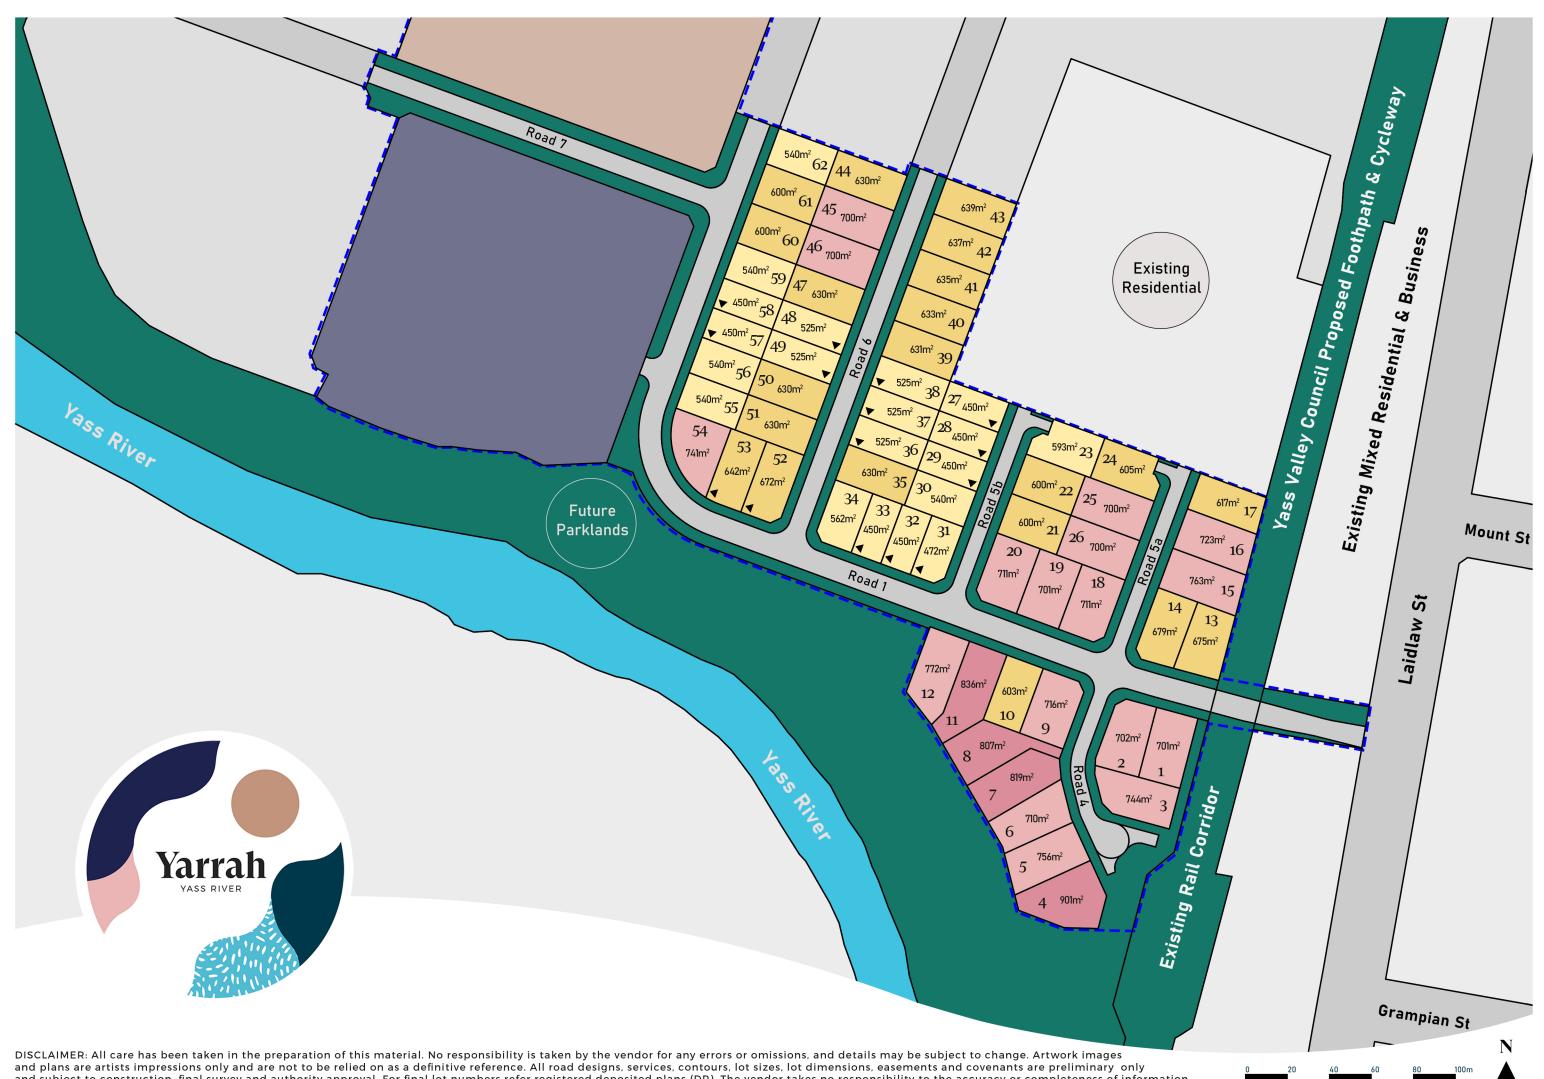

## Stage 1 Price List - Land for Sale

| Lot** | Stage | Area<br>(M²) | Frontage (M) | Price*    | Description               |
|-------|-------|--------------|--------------|-----------|---------------------------|
| 11    | P1S1  | 836          | 19           | \$550,000 | River views, Facing North |

<sup>\*\*</sup> Please refer to the website interactive map for lot availability or contact the selling agent.