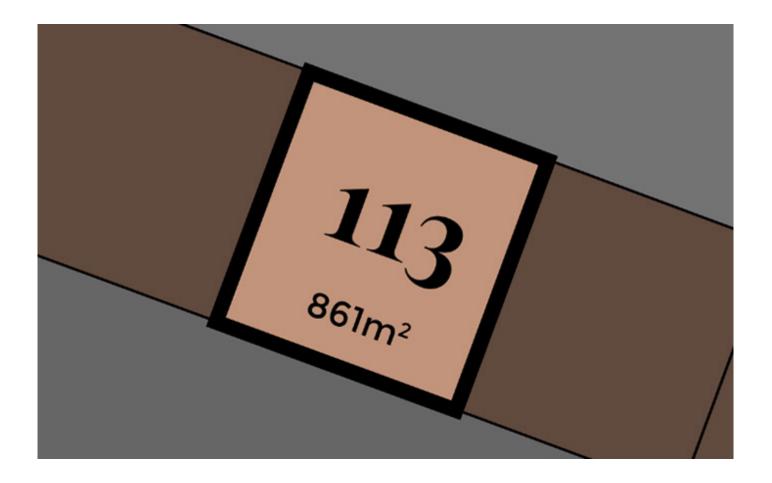

## Lot 113

## Stage 3

Land size: 861m<sup>2</sup>

Frontage:

28.7m

Yarrahyass.com.au Phone: 0477 834 420 Email: hello@yarrahyass.com.au

DISCLAIMER: All care has been taken in the preparation of this material. No responsibility is taken by the vendor for any errors or omissions, and details may be subject to change. Artwork images and plans are artists impressions only and are not to be relied on as a definitive reference. All road designs, services, contours, lot sizes, lot dimensions, easements and covenants are preliminary only and subject to construction, final survey and authority approval. For final lot numbers refer registered deposited plans (DP). The vendor takes no responsibility to the accuracy or completeness of information and recommends that intending purchasers seek legal, financial and accounting advice prior to making an offer or purchasing land or house and land packages.